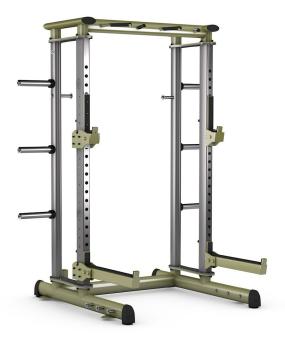

## ACCHREEDURES FROM ALS 5221 BASIC HALF RACK

## FEATURES

We've added some additional training options to the classic, compact Half Rack. You have two different handles for pull-ups and the possibility to attach elastic bands, on the pins provided for this purpose. Thus, you can progress each exercise. The high-quality and extremely stable Half Rack allows you to safely and effectively perform simple squat and bench press exercises, as well as more complex related exercises. The height-adjustable safety arms provide safety during any exercise. The barbell rack is variable in height so you can pick up and put down the weight comfortably and safely. Three additional pins on each side allow you to use elastic bands to increase intensity and change the load curve. In addition, there are storage options for bars and discs directly on the Half Rack.

The Olympic bar and discs are not included, but can be purchased separately.

· 2305 x 1761 x 1407 (H x B x L in mm)
· Total weight: 205kg

scan me or click me

— gym80.de

www.gym80.de

#KINGOFMACHINES